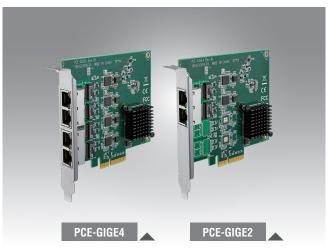

# PCE-GIGE2 (2 ports) PCE-GIGE4 (4 ports)

# PCI Express x4, 2/4-Port GbE Expansion Card

#### Introduction

PCE-GIGE4 is a 4-port PCIe x4 expansion card compliant with industrial cameras for machine vision applications. With powerful Intel Ethernet controller i210, PCE-GIGE2/4 can support Wake-on-LAN and PXE functions. PCE-GIGE2/4 is a multi ports GbE expansion card designed for machine vision, factory automation, surveillance or any other applications that require fast and stable data transmission.

### **Specifications**

|   | -           |                       |                                                                                          |
|---|-------------|-----------------------|------------------------------------------------------------------------------------------|
| - | GIGE        | Interface             | PCI Express x4                                                                           |
|   |             | Connector             | 2 x RJ45 LAN ports (PCE-GIGE2-00A1)<br>4 x RJ45 LAN ports (PCE-GIGE4-00A1)               |
|   |             | Host Bus              | 4-lane Gen 2 PCIe interface, compliant with PCI Express Base Specification, Revision 2.0 |
|   |             | Controller            | 4 x Intel i210 Ethernet Controller                                                       |
|   |             | Data Transfer Rate    | 10/100/1000 Mbps                                                                         |
|   | Environment | Operating Temperature | 0~60°C                                                                                   |
|   |             | Storage Temperature   | -40 ~ 85 °C                                                                              |
|   |             | Dimensions (L x H)    | 118 x 111 mm (4.64" x 4.37")                                                             |
|   |             | Certifications        | CE/FCC                                                                                   |

## **Ordering Information**

| Pa | art Number    | Description                        |
|----|---------------|------------------------------------|
| P( | CE-GIGE2-00A1 | PCle x4, 2-port GbE expansion card |
| P( | CE-GIGE4-00A1 | PCIe x4, 4-port GbE expansion card |